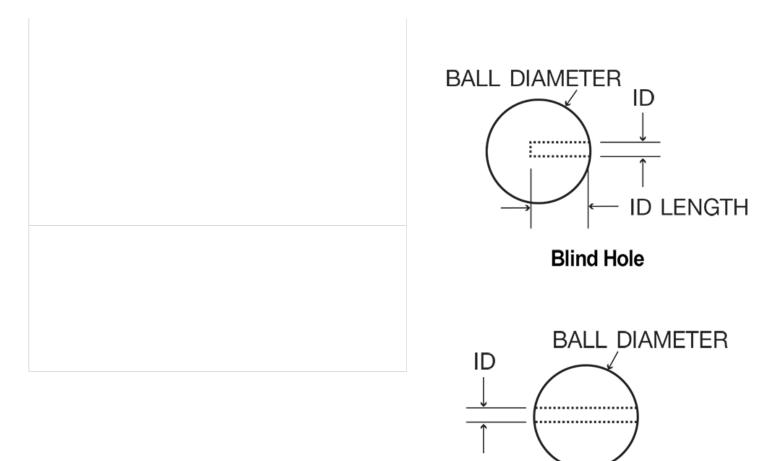

# **Specifications**

| Model           | DB2.50     |
|-----------------|------------|
| Diameter        | .0984"     |
| Inside Diameter | .049/.051" |
| Grade           | 10         |
| ID Length       | .049"      |
| Туре            | blind hole |

Thru-Hole